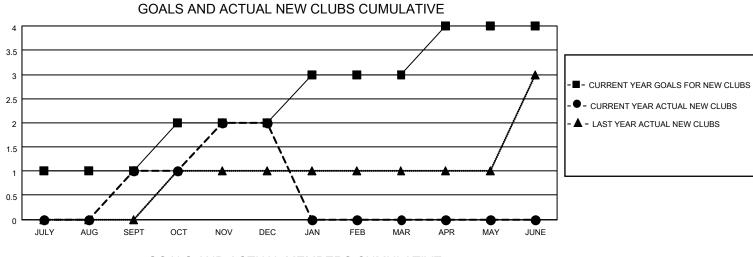

## LOCATION INDIA

District 317 B

Results as of: 12/31/2021

| Clubs                 |               |           |               | Members               |                        |                         |                                                    |
|-----------------------|---------------|-----------|---------------|-----------------------|------------------------|-------------------------|----------------------------------------------------|
| RESULTS FOR 2021-2022 |               |           |               | RESULTS FOR 2021-2022 |                        |                         |                                                    |
| QUARTER               | NEW CLUB GOAL | NEW CLUBS | DROPPED CLUBS | QUARTER               | BER GROWTH NET<br>GOAL | MEMBER GROWTH<br>ACTUAL | DROPPED<br>MEMBERS ACTUAL<br>(including transfers) |
| JULY/AUG/SEPT         | 1             | 1         | 2             | JULY/AUG/SEPT         | 5                      | 142                     | 149                                                |
| OCT/NOV/DEC           | 1             | 1         | 5             | OCT/NOV/DEC           | 5                      | 81                      | 188                                                |
| JAN/FEB/MAR           | 1             | 0         | 0             | JAN/FEB/MAR           | 7                      | 0                       | 0                                                  |
| APR/MAY/JUNE          | 1             | 0         | 0             | APR/MAY/JUNE          | 8                      | 0                       | 0                                                  |