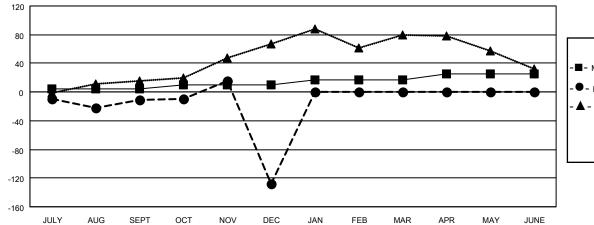

## LOCATION INDIA

District 317 B

Results as of: 12/31/2021

| Clubs                 |               |           |               | Members               |                        |                         |                                                    |
|-----------------------|---------------|-----------|---------------|-----------------------|------------------------|-------------------------|----------------------------------------------------|
| RESULTS FOR 2021-2022 |               |           |               | RESULTS FOR 2021-2022 |                        |                         |                                                    |
| QUARTER               | NEW CLUB GOAL | NEW CLUBS | DROPPED CLUBS | QUARTER               | BER GROWTH NET<br>GOAL | MEMBER GROWTH<br>ACTUAL | DROPPED<br>MEMBERS ACTUAL<br>(including transfers) |
| JULY/AUG/SEPT         | 1             | 1         | 2             | JULY/AUG/SEPT         | 5                      | 142                     | 149                                                |
| OCT/NOV/DEC           | 1             | 1         | 5             | OCT/NOV/DEC           | 5                      | 81                      | 188                                                |
| JAN/FEB/MAR           | 1             | 0         | 0             | JAN/FEB/MAR           | 7                      | 0                       | 0                                                  |
| APR/MAY/JUNE          | 1             | 0         | 0             | APR/MAY/JUNE          | 8                      | 0                       | 0                                                  |